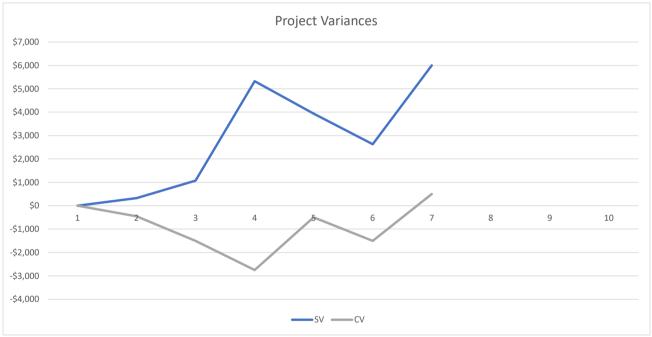

## Earned Value Trend Report

| By:   | B. Roseke |  |  |  |  |  |  |
|-------|-----------|--|--|--|--|--|--|
| Date: | 10/9/2021 |  |  |  |  |  |  |

|                  | Period    |           |           |           |           |           |           |   |   |   |  |  |
|------------------|-----------|-----------|-----------|-----------|-----------|-----------|-----------|---|---|---|--|--|
|                  | 0         | 1         | 2         | 3         | 4         | 5         | 6         | 7 | 8 | 9 |  |  |
| Period<br>Ending | Aug 28/21 | Sep 04/21 | Sep 11/21 | Sep 18/21 | Sep 25/21 | Oct 02/21 | Oct 09/21 |   |   |   |  |  |
| PV               | \$0       | \$6,429   | \$21,429  | \$36,429  | \$51,563  | \$66,875  | \$88,000  |   |   |   |  |  |
| EV               | \$0       | \$6,750   | \$22,500  | \$41,750  | \$55,500  | \$69,500  | \$94,000  |   |   |   |  |  |
| AC               | \$0       | \$7,200   | \$24,000  | \$44,500  | \$56,000  | \$71,000  | \$93,500  |   |   |   |  |  |
| SV               | \$0       | \$321     | \$1,071   | \$5,321   | \$3,938   | \$2,625   | \$6,000   |   |   |   |  |  |
| SPI              | 1.00      | 1.05      | 1.05      | 1.15      | 1.08      | 1.04      | 1.07      |   |   |   |  |  |
| CV               | \$0       | -\$450    | -\$1,500  | -\$2,750  | -\$500    | -\$1,500  | \$500     |   |   |   |  |  |
| CPI              | 1.00      | 0.94      | 0.94      | 0.94      | 0.99      | 0.98      | 1.01      |   |   |   |  |  |