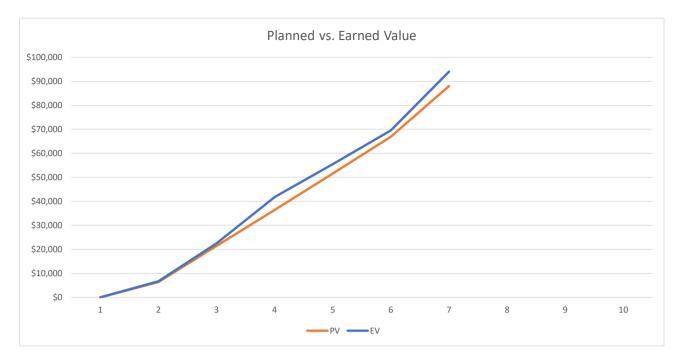

## Earned Value Trend Report

| By:   | B. Roseke |  |  |  |  |  |  |
|-------|-----------|--|--|--|--|--|--|
| Date: | 10/9/2021 |  |  |  |  |  |  |

|                  | Period    |           |           |           |           |           |           |   |   |   |  |  |
|------------------|-----------|-----------|-----------|-----------|-----------|-----------|-----------|---|---|---|--|--|
|                  | 0         | 1         | 2         | 3         | 4         | 5         | 6         | 7 | 8 | 9 |  |  |
| Period<br>Ending | Aug 28/21 | Sep 04/21 | Sep 11/21 | Sep 18/21 | Sep 25/21 | Oct 02/21 | Oct 09/21 |   |   |   |  |  |
| PV               | \$0       | \$6,429   | \$21,429  | \$36,429  | \$51,563  | \$66,875  | \$88,000  |   |   |   |  |  |
| EV               | \$0       | \$6,750   | \$22,500  | \$41,750  | \$55,500  | \$69,500  | \$94,000  |   |   |   |  |  |
| AC               | \$0       | \$7,200   | \$24,000  | \$44,500  | \$56,000  | \$71,000  | \$93,500  |   |   |   |  |  |
| SV               | \$0       | \$321     | \$1,071   | \$5,321   | \$3,938   | \$2,625   | \$6,000   |   |   |   |  |  |
| SPI              | 1.00      | 1.05      | 1.05      | 1.15      | 1.08      | 1.04      | 1.07      |   |   |   |  |  |
| CV               | \$0       | -\$450    | -\$1,500  | -\$2,750  | -\$500    | -\$1,500  | \$500     |   |   |   |  |  |
| CPI              | 1.00      | 0.94      | 0.94      | 0.94      | 0.99      | 0.98      | 1.01      |   |   |   |  |  |